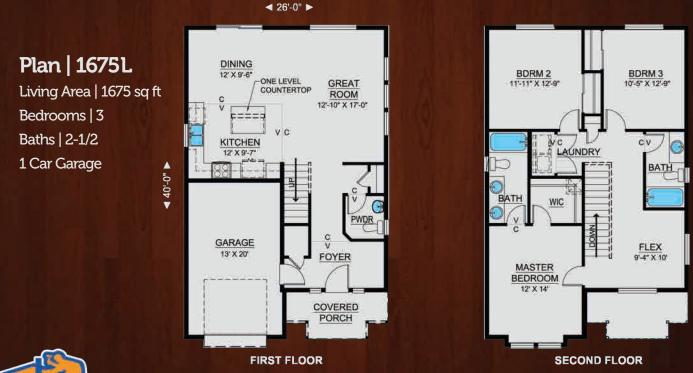

## On Your Lot, On Time, Built Right!

Any use, modification or derivative works of floor plans without permission constitutes copyright infringement. Plan numbers indicate approximate square footage of living space. Renderings of elevations shown may reflect artist's interpretation and/or optional features, and may not represent the finished product. Builder reserves the right to change specifications and price without notice or obligation. WA # HILINH\*983BD, HILINH\*845D3, HILINHT841JA | OR CCB# 182300, 181069, 181652, 210297 CA CCSLB# 1001720. Revised 1/2019 | © 1996-2019 All Rights Reserved - HiLine Homes.