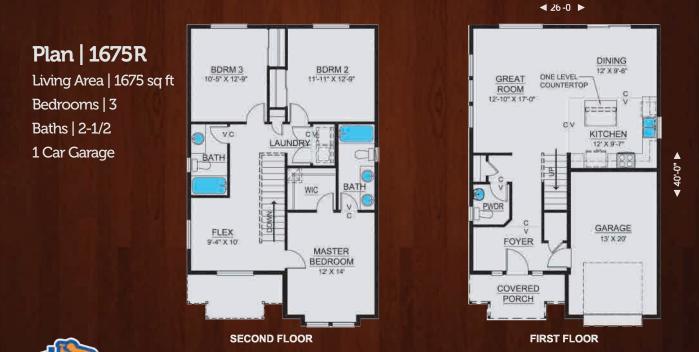

## On Your Lot, On Time, Built Right!

Any use, modification or derivative works of floor plans without permission constitutes copyright infringement. Plan numbers indicate approximate square footage of living space. Renderings of elevations shown may reflect artist's interpretation and/or optional features, and may not represent the finished product. Builder reserves the right to change specifications and price without notice or obligation. WA # HILINH\*983BD, HILINH\*845D3, HILINHT841JA | OR CCB# 182300, 181069, 181652, 210297 CA CCSLB# 1001720. Revised 1/2019 | © 1996-2019 All Rights Reserved - HiLine Homes.