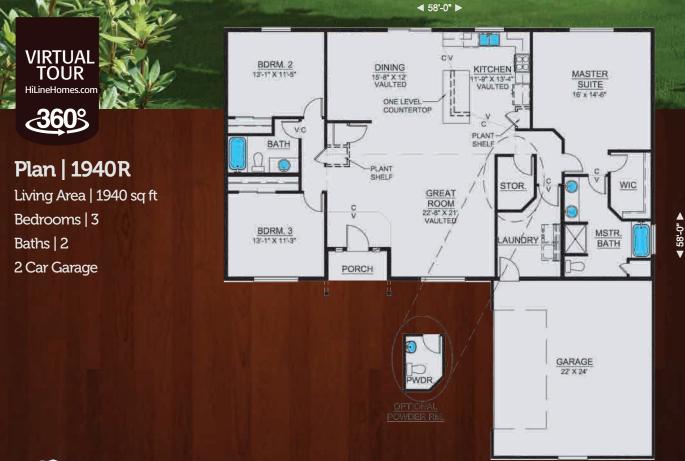

On Your Lot, On Time, Built Right!

Call Now! (800) 969-5946 | HiLineHomes.com

Any use, modification or derivative works of floor plans without permission constitutes copyright infringement. Plan numbers indicate approximate square footage of living space. Renderings of elevations shown may reflect artist's interpretation and/or optional features, and may not represent the finished product. Builder reserves the right to change specifications and price without notice or obligation. WA # HILINH\*983BD, HILINH\*845D3, HILINHT841JA | OR CCB# 182300, 181069, 181652, 210297 CA CCSLB# 1001720. Revised 1/2019 | © 1996-2019 All Rights Reserved - HiLine Homes.