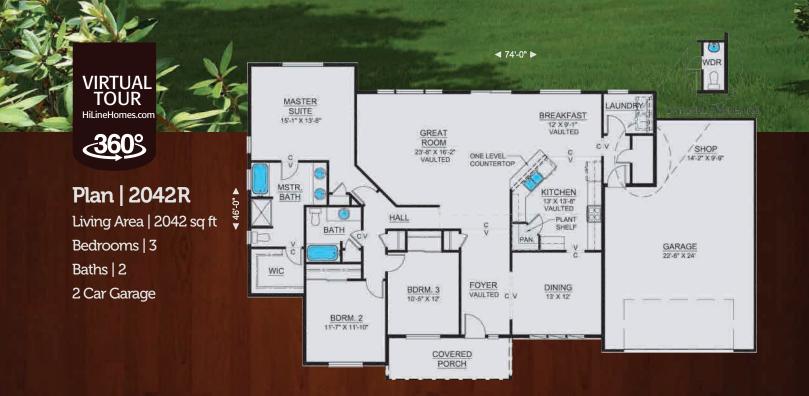

On Your Lot, On Time, Built Right

Any use, modification or derivative works of floor plans without permission constitutes copyright infringement. Plan numbers indicate approximate square footage of living space. Renderings of elevations shown may reflect artist's interpretation and/or optional features, and may not represent the finished product. Builder reserves the right to change specifications and price without notice or obligation. WA # HILINH\*983BD, HILINH\*845D3, HILINHT841JA | OR CCB# 182300, 181069, 181652, 210297 CA CCSLB# 1001720. Revised 1/2019 | © 1996-2019 All Rights Reserved - HiLine Homes.