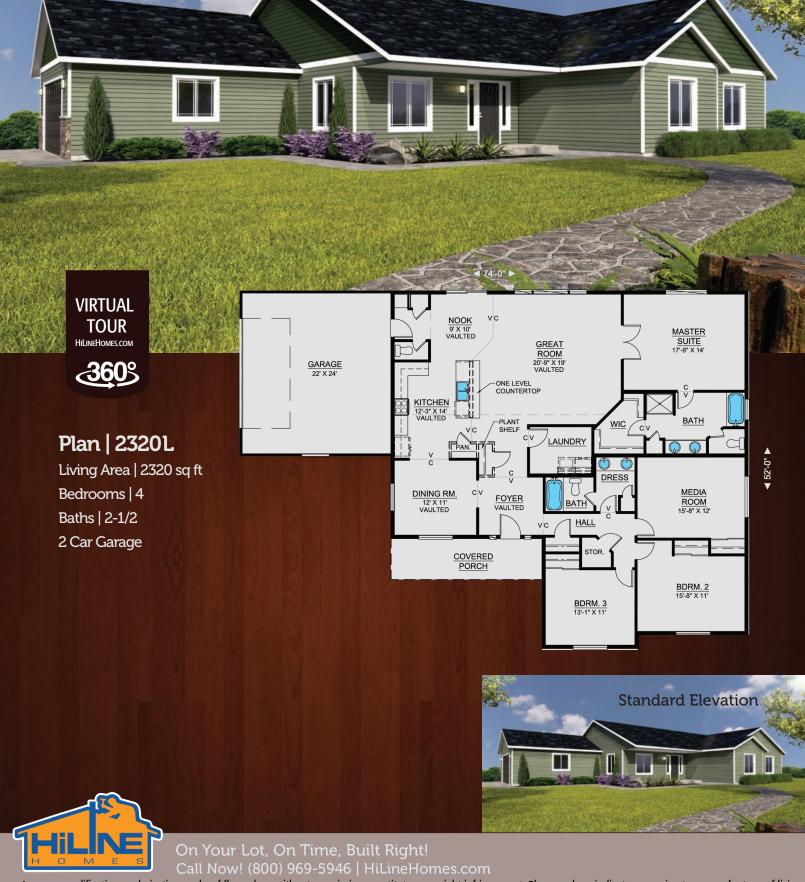

Any use, modification or derivative works of floor plans without permission constitutes copyright infringement. Plan numbers indicate approximate square footage of living space. Renderings of elevations shown may reflect artist's interpretation and/or optional features, and may not represent the finished product. Builder reserves the right to change specifications and price without notice or obligation. WA # HILINH\*983BD, HILINH\*845D3, HILINHT841JA | OR CCB# 182300, 181069, 181652, 210297 CA CCSLB# 1001720. Revised 1/2019 | © 1996-2019 All Rights Reserved - HiLine Homes.