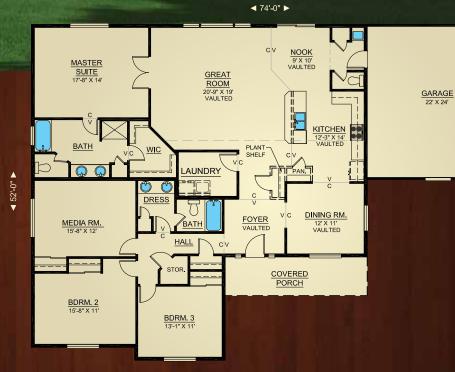

## Plan | 2320R

Living Area | 2320 sq ft Bedrooms | 3 + Media Room Baths | 2-1/2 2 Car Garage