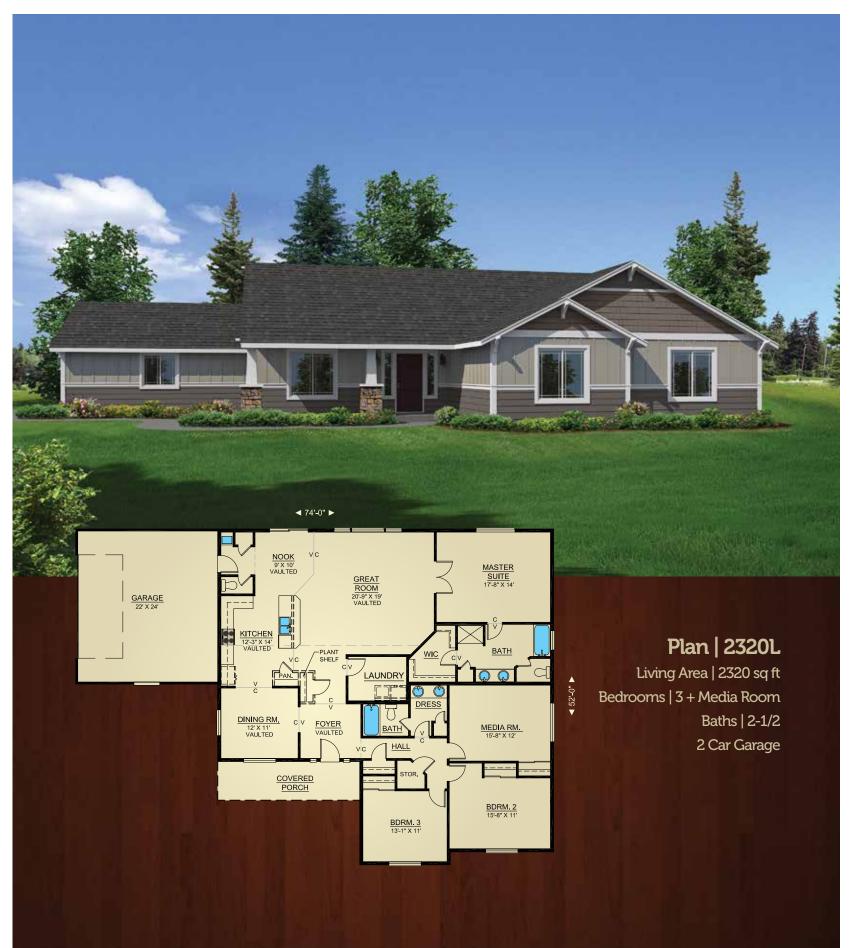

## Plan | 2320R

Living Area | 2320 sq ft Bedrooms | 3 + Media Room Baths | 2-1/2 2 Car Garage