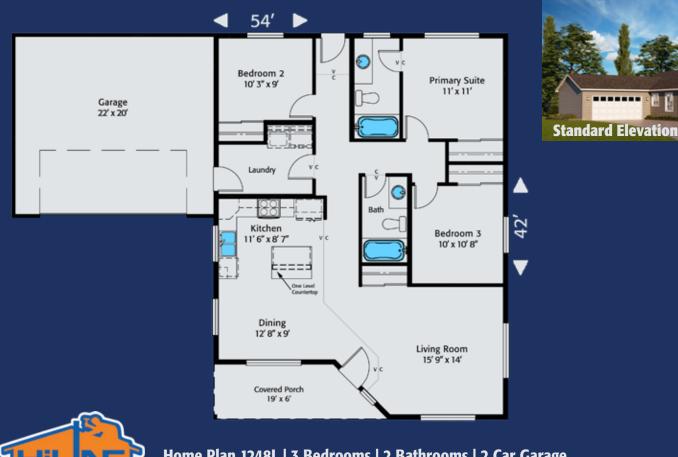

Home Plan 1248L | 3 Bedrooms | 2 Bathrooms | 2 Car Garage On Your Lot, On Time, Built Right! | HiLineHomes.com | 888-882-2232

Any use, modification or derivative works on floor plans without permission constitutes copyright infringement. Plan numbers indicate approximate square footage of living space, Renderings of elevations shown may reflect artist's interpretation and/or optional features, and may not represent the finished product. Builder reserves the right to change specifications and price without notice or obligation. WA # HILINH\*983BD, HILINH\*845D3, HILINHT841JA | OR CCB# 182300, 181069, 181652, 210297 | CA CCSLB# 1001720 | ID# RCE-50728. Revised 8/2023 | © 1996-2022 All Rights Reserved - HiLine Homes.