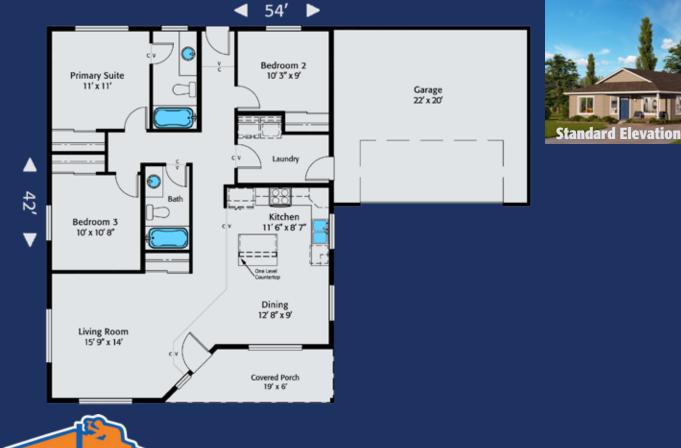

Home Plan 1248R | 3 Bedrooms | 2 Bathrooms | 2 Car Garage On Your Lot, On Time, Built Right! | HiLineHomes.com | 888-882-2232

Any use, modification or derivative works on floor plans without permission constitutes copyright infringement. Plan numbers indicate approximate square footage of living space, Renderings of elevations shown may reflect artist's interpretation and/or optional features, and may not represent the finished product. Builder reserves the right to change specifications and price without notice or obligation. WA # HILINH\*983BD, HILINH\*845D3, HILINHT841JA | OR CCB# 182300, 181069, 181652, 210297 | CA CCSLB# 1001720 | ID# RCE-50728. Revised 8/2023 | © 1996-2023 All Rights Reserved - HiLine Homes.