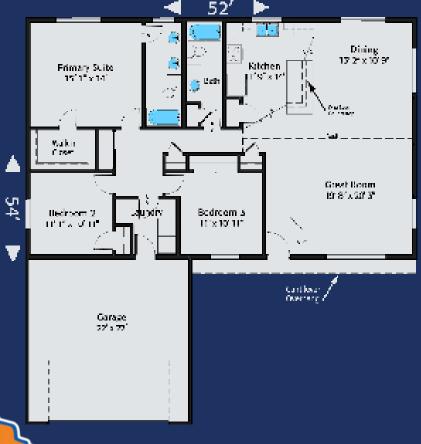

Home Plan 1664R | 3 Bedrooms | 2 Bathrooms | 2 Car Garage
On Your Lot, On Time, Built Right! | HiLineHomes.com | 888-882-2232

Any use, modification or derivative works on floor plans without permission constitutes copyright infringement. Plan numbers indicate approximate square footage of living space, Renderings of elevations shown may reflect artist's interpretation and/or optional features, and may not represent the finished product. Builder reserves the right to change specifications and price without notice or obligation.