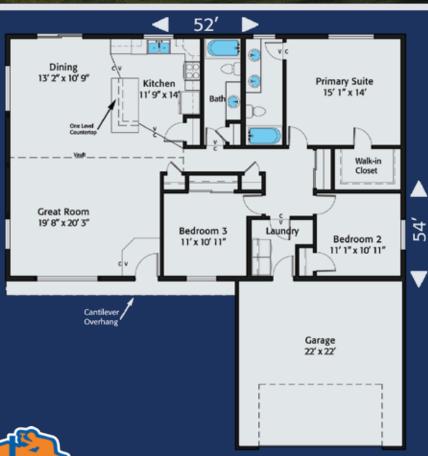

Home Plan 1664R | 3 Bedrooms | 2 Bathrooms | 2 Car Garage
On Your Lot, On Time, Built Right! | HiLineHomes.com | 888-882-2232

Any use, modification or derivative works on floor plans without permission constitutes copyright infringement. Plan numbers indicate approximate square footage of living space, Renderings of elevations shown may reflect artist's interpretation and/or optional features, and may not represent the finished product. Builder reserves the right to change specifications and price without notice or obligation.