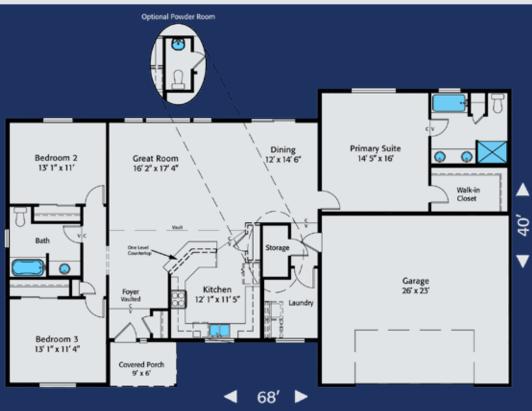

WA # HILINH\*983BD, HILINH\*845D3, HILINHT841JA | OR CCB# 182300, 181069, 181652, 210297 | CA CCSLB# 1001720 | ID# RCE-50728.

Revised 8/2023 | ©1996-2023 All Rights Reserved - HiLine Homes.

Home Plan 1793L | 3 Bedrooms | 2 Bathrooms | 2 Car Garage | Optional Powder Room
On Your Lot, On Time, Built Right! | HiLineHomes.com | 888-882-2232