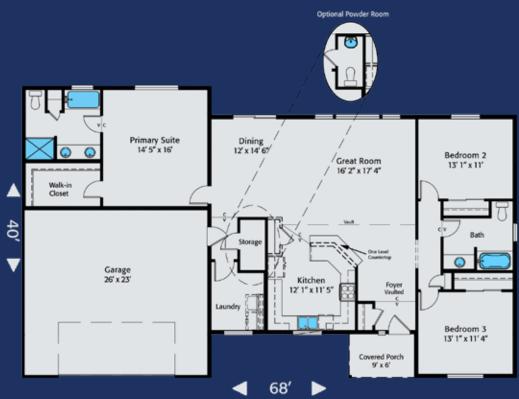

WA # HILINH\*983BD, HILINH\*845D3, HILINHT841JA | OR CCB# 182300, 181069, 181652, 210297 | CA CCSLB# 1001720 | ID# RCE-50728.

Revised 8/2023 | ©1996-2023 All Rights Reserved - HiLine Homes.

Home Plan 1793L | 3 Bedrooms | 2 Bathrooms | 2 Car Garage | Optional Powder Room
On Your Lot, On Time, Built Right! | HiLineHomes.com | 888-882-2232

Home Plan 1793R | 3 Bedrooms | 2 Bathrooms | 2 Car Garage
On Your Lot, On Time, Built Right! | HiLineHomes.com | 888-882-2232

Any use, modification or derivative works on floor plans without permission constitutes copyright infringement. Plan numbers indicate approximate square footage of living space, Renderings of elevations shown may reflect artist's interpretation and/or optional features, and may not represent the finished product. Builder reserves the right to change specifications and price without notice or obligation.