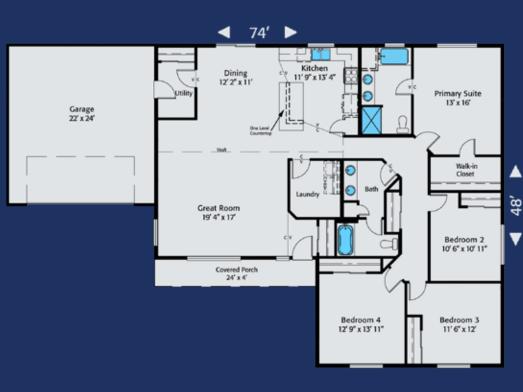

Home Plan 2112R | 4 Bedrooms | 2 Bathrooms | 2 Car Garage
On Your Lot, On Time, Built Right! | HiLineHomes.com | 888-882-2232

Home Plan 2112L | 4 Bedrooms | 2 Bathrooms | 2 Car Garage
On Your Lot, On Time, Built Right! | HiLineHomes.com | 888-882-2232