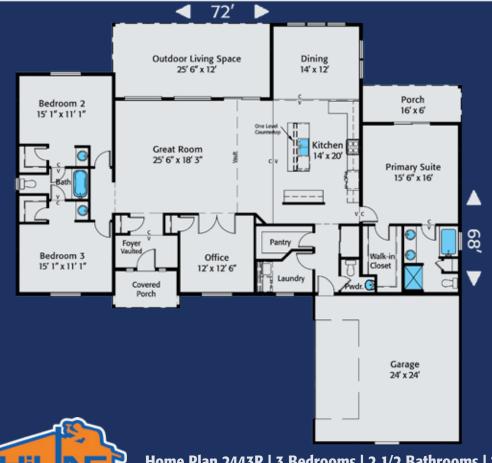

Home Plan 2443R | 3 Bedrooms | 2 1/2 Bathrooms | 2 Car Garage | Dedicated Office Space On Your Lot, On Time, Built Right! | HiLineHomes.com | 888-882-2232

Any use, modification or derivative works on floor plans without permission constitutes copyright infringement. Plan numbers indicate approximate square footage of living space, Renderings of elevations shown may reflect artist's interpretation and/or optional features, and may not represent the finished product. Builder reserves the right to change specifications and price without notice or obligation. WA # HILINH\*983BD, HILINH\*845D3, HILINHT841JA | OR CCB# 182300, 181069, 181652, 210297 | CA CCSLB# 1001720 | ID# RCE-50728. Revised 2/2022 | ©1996-2023 All Rights Reserved - HiLine Homes.

Home Plan 2443L | 3 Bedrooms | 2 1/2 Bathrooms | 2 Car Garage | Dedicated Office Space On Your Lot, On Time, Built Right! | HiLineHomes.com | 888-882-2232

Any use, modification or derivative works on floor plans without permission constitutes copyright infringement. Plan numbers indicate approximate square footage of living space, Renderings of elevations shown may reflect artist's interpretation and/or optional features, and may not represent the finished product. Builder reserves the right to change specifications and price without notice or obligation. WA # HILINH\*983BD, HILINH\*845D3, HILINHT841JA | OR CCB# 182300, 181069, 181652, 210297 | CA CCSLB# 1001720 | ID# RCE-50728. Revised 2/2022 | ©1996-2023 All Rights Reserved - HiLine Homes.