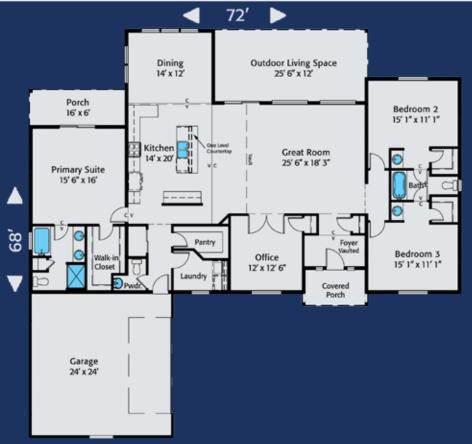

Home Plan 2443R | 3 Bedrooms | 2 1/2 Bathrooms | 2 Car Garage | Dedicated Office Space On Your Lot, On Time, Built Right! | HiLineHomes.com | 888-882-2232

Any use, modification or derivative works on floor plans without permission constitutes copyright infringement. Plan numbers indicate approximate square footage of living space, Renderings of elevations shown may reflect artist's interpretation and/or optional features, and may not represent the finished product. Builder reserves the right to change specifications and price without notice or obligation. WA # HILINH\*983BD, HILINH\*845D3, HILINHT841JA | OR CCB# 182300, 181069, 181652, 210297 | CA CCSLB# 1001720 | ID# RCE-50728. Revised 2/2022 | ©1996-2023 All Rights Reserved - HiLine Homes.