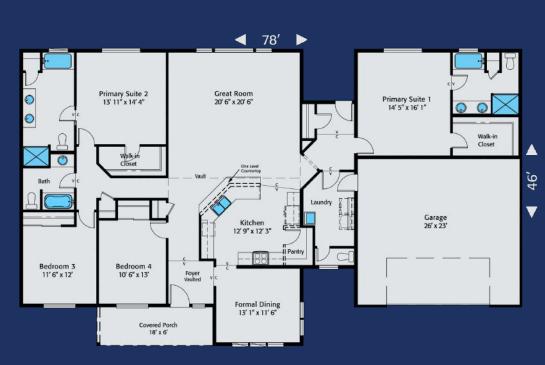

Home Plan 2494R | 4 Bedrooms | 3 1/3 Bathrooms | 2 Car Garage | 2 Master Suites
On Your Lot, On Time, Built Right! | HiLineHomes.com | 888-882-2232

Home Plan 2494L | 4 Bedrooms | 3 1/3 Bathrooms | 2 Car Garage | 2 Master Suites
On Your Lot, On Time, Built Right! | HiLineHomes.com | 888-882-2232

Any use, modification or derivative works on floor plans without permission constitutes copyright infringement. Plan numbers indicate approximate square footage of living space, Renderings of elevations shown may reflect artist's interpretation and/or optional features, and may not represent the finished product. Builder reserves the right to change specifications and price without notice or obligation.