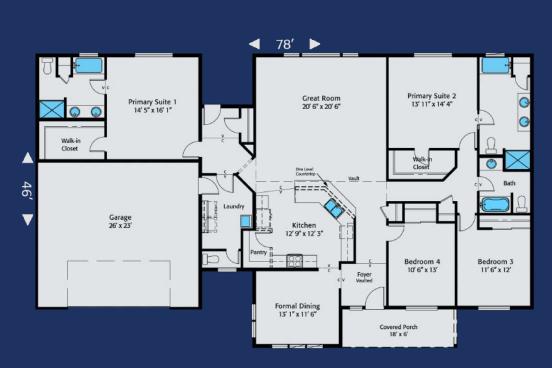

Home Plan 2494R | 4 Bedrooms | 3 1/3 Bathrooms | 2 Car Garage | 2 Master Suites
On Your Lot, On Time, Built Right! | HiLineHomes.com | 888-882-2232

Home Plan 2494L | 4 Bedrooms | 3 1/3 Bathrooms | 2 Car Garage | 2 Master Suites
On Your Lot, On Time, Built Right! | HiLineHomes.com | 888-882-2232