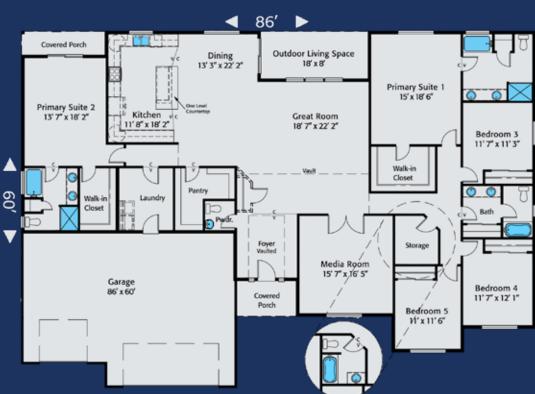

Home Plan 3464H-R | 5 Bedrooms | 3 1/2 Bathrooms | 3 Car Garage | Dedicated Media Room On Your Lot, On Time, Built Right! | HiLineHomes.com | 888-882-2232

Any use, modification or derivative works on floor plans without permission constitutes copyright infringement. Plan numbers indicate approximate square footage of living space, Renderings of elevations shown may reflect artist's interpretation and/or optional features, and may not represent the finished product. Builder reserves the right to change specifications and price without notice or obligation.