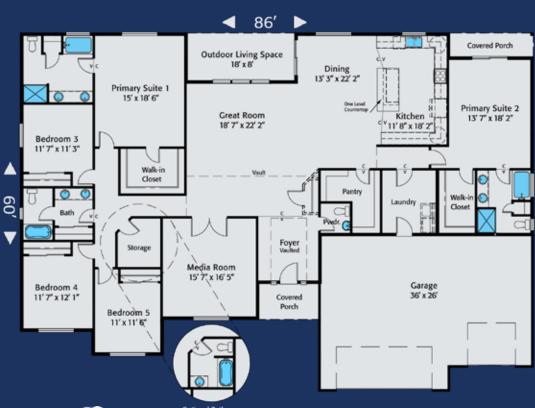

Home Plan 3464H-R | 5 Bedrooms | 3 1/2 Bathrooms | 3 Car Garage | Dedicated Media Room On Your Lot, On Time, Built Right! | HiLineHomes.com | 888-882-2232

Any use, modification or derivative works on floor plans without permission constitutes copyright infringement. Plan numbers indicate approximate square footage of living space, Renderings of elevations shown may reflect artist's interpretation and/or optional features, and may not represent the finished product. Builder reserves the right to change specifications and price without notice or obligation.