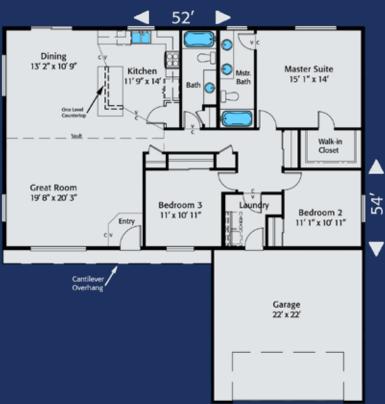

Home Plan 1664R | 3 Bedrooms | 2 Bathrooms | 2 Car Garage
On Your Lot, On Time, Built Right! | HiLineHomes.com | 888-882-2232

Home Plan 1664L | 3 Bedrooms | 2 Bathrooms | 2 Car Garage
On Your Lot, On Time, Built Right! | HiLineHomes.com | 888-882-2232