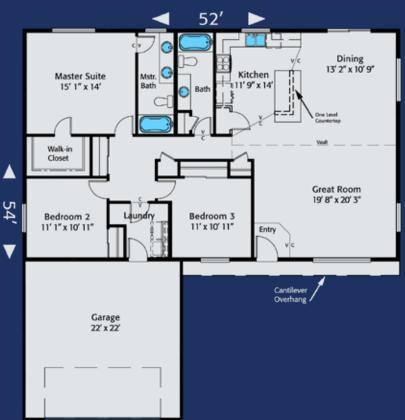

Home Plan 1664R | 3 Bedrooms | 2 Bathrooms | 2 Car Garage
On Your Lot, On Time, Built Right! | HiLineHomes.com | 888-882-2232

Home Plan 1664L | 3 Bedrooms | 2 Bathrooms | 2 Car Garage
On Your Lot, On Time, Built Right! | HiLineHomes.com | 888-882-2232