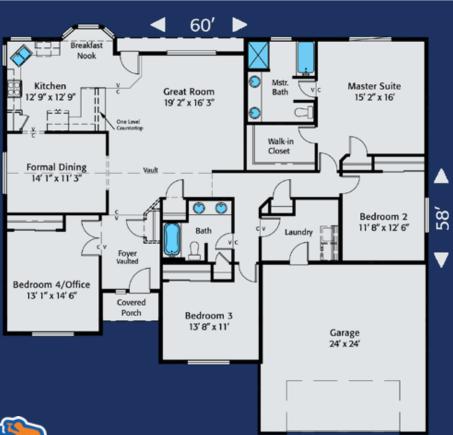

Home Plan 2270R | 4 Bedrooms | 2 Bathrooms | 3 Car Garage | Optional Powder Room
On Your Lot, On Time, Built Right! | HiLineHomes.com | 888-882-2232

Any use, modification or derivative works on floor plans without permission constitutes copyright infringement. Plan numbers indicate approximate square footage of living space, Renderings of elevations shown may reflect artist's interpretation and/or optional features, and may not represent the finished product. Builder reserves the right to change specifications and price without notice or obligation.