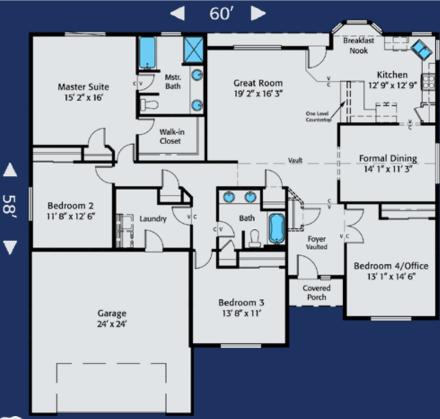

Home Plan 2270R | 4 Bedrooms | 2 Bathrooms | 3 Car Garage | Optional Powder Room
On Your Lot, On Time, Built Right! | HiLineHomes.com | 888-882-2232

Any use, modification or derivative works on floor plans without permission constitutes copyright infringement. Plan numbers indicate approximate square footage of living space, Renderings of elevations shown may reflect artist's interpretation and/or optional features, and may not represent the finished product. Builder reserves the right to change specifications and price without notice or obligation.

WA # HILINH\*983BD, HILINH\*845D3, HILINHT841JA | OR CCB# 182300, 181069, 181652, 210297 | CA CCSLB# 1001720 | ID# RCE-50728.

Revised 10/2021 | ©1996-2021 All Rights Reserved - HiLine Homes.

Home Plan 2270L | 4 Bedrooms | 2 Bathrooms | 3 Car Garage | Optional Powder Room
On Your Lot, On Time, Built Right! | HiLineHomes.com | 888-882-2232