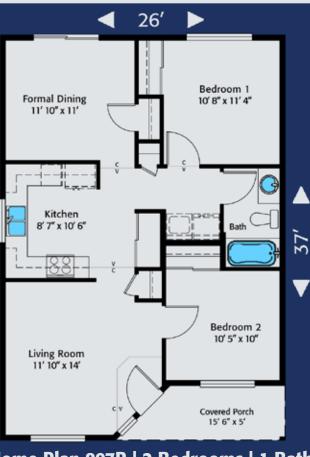

## Home Plan 897R | 2 Bedrooms | 1 Bathroom | Spacious Kitchen On Your Lot, On Time, Built Right! | HiLineHomes.com | 888-882-2232

Any use, modification or derivative works on floor plans without permission constitutes copyright infringement. Plan numbers indicate approximate square footage of living space, Renderings of elevations shown may reflect artist's interpretation and/or optional features, and may not represent the finished product. Builder reserves the right to change specifications and price without notice or obligation. WA # HILINH\*983BD, HILINH\*845D3, HILINHT841JA | OR CCB# 182300, 181069, 181652, 210297 | CA CCSLB# 1001720 | ID# RCE-50728. Revised 10/2021 | ©1996-2021 All Rights Reserved - HiLine Homes.

## Home Plan 897L | 2 Bedrooms | 1 Bathroom | Spacious Kitchen On Your Lot, On Time, Built Right! | HiLineHomes.com | 888-882-2232

Any use, modification or derivative works on floor plans without permission constitutes copyright infringement. Plan numbers indicate approximate square footage of living space, Renderings of elevations shown may reflect artist's interpretation and/or optional features, and may not represent the finished product. Builder reserves the right to change specifications and price without notice or obligation. WA # HILINH\*983BD, HILINH\*845D3, HILINHT841JA | OR CCB# 182300, 181069, 181652, 210297 | CA CCSLB# 1001720 | ID# RCE-50728. Revised 10/2021 | ©1996-2021 All Rights Reserved - HiLine Homes.