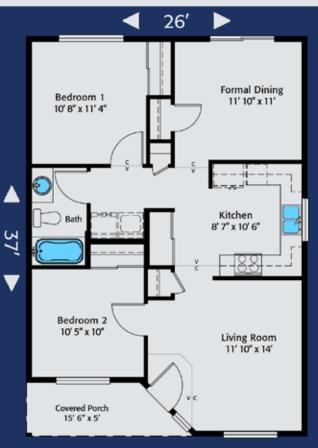

## Home Plan 897R | 2 Bedrooms | 1 Bathroom | Spacious Kitchen On Your Lot, On Time, Built Right! | HiLineHomes.com | 888-882-2232

Any use, modification or derivative works on floor plans without permission constitutes copyright infringement. Plan numbers indicate approximate square footage of living space, Renderings of elevations shown may reflect artist's interpretation and/or optional features, and may not represent the finished product. Builder reserves the right to change specifications and price without notice or obligation. WA # HILINH\*983BD, HILINH\*845D3, HILINHT841JA | OR CCB# 182300, 181069, 181652, 210297 | CA CCSLB# 1001720 | ID# RCE-50728. Revised 10/2021 | ©1996-2021 All Rights Reserved - HiLine Homes.

## Home Plan 897L | 2 Bedrooms | 1 Bathroom | Spacious Kitchen On Your Lot, On Time, Built Right! | HiLineHomes.com | 888-882-2232

Any use, modification or derivative works on floor plans without permission constitutes copyright infringement. Plan numbers indicate approximate square footage of living space, Renderings of elevations shown may reflect artist's interpretation and/or optional features, and may not represent the finished product. Builder reserves the right to change specifications and price without notice or obligation. WA # HILINH\*983BD, HILINH\*845D3, HILINHT841JA | OR CCB# 182300, 181069, 181652, 210297 | CA CCSLB# 1001720 | ID# RCE-50728. Revised 10/2021 | ©1996-2021 All Rights Reserved - HiLine Homes.