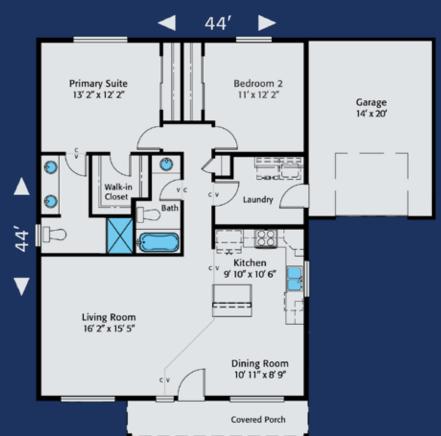

## Home Plan 1200R | 2 Bedrooms | 2 Baths | 1 Car Garage On Your Lot, On Time, Built Right! | HiLineHomes.com | 888-882-2232

Any use, modification or derivative works on floor plans without permission constitutes copyright infringement. Plan numbers indicate approximate square footage of living space, Renderings of elevations shown may reflect artist's interpretation and/or optional features, and may not represent the finished product. Builder reserves the right to change specifications and price without notice or obligation. WA # HILINH\*983BD, HILINH\*845D3, HILINHT841JA | OR CCB# 182300, 181069, 181652, 210297 | CA CCSLB# 1001720 | ID# RCE-50728. Revised 3/2023 | ©1996-2023 All Rights Reserved - HiLine Homes.

## Home Plan 1200L | 2 Bedrooms | 2 Baths | 1 Car Garage On Your Lot, On Time, Built Right! | HiLineHomes.com | 888-882-2232

Any use, modification or derivative works on floor plans without permission constitutes copyright infringement. Plan numbers indicate approximate square footage of living space, Renderings of elevations shown may reflect artist's interpretation and/or optional features, and may not represent the finished product. Builder reserves the right to change specifications and price without notice or obligation. WA # HILINH\*983BD, HILINH\*845D3, HILINHT841JA | OR CCB# 182300, 181069, 181652, 210297 | CA CCSLB# 1001720 | ID# RCE-50728. Revised 3/2023 | © 1996-2023 All Rights Reserved - HiLine Homes.