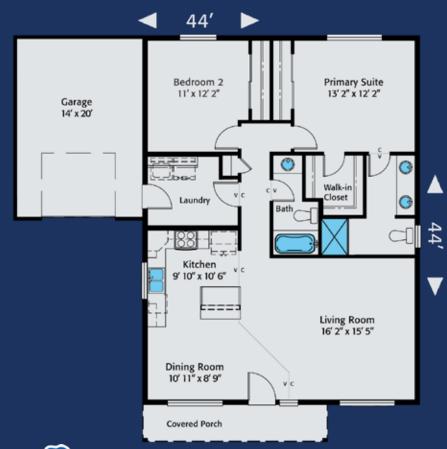

## Home Plan 1200R | 2 Bedrooms | 2 Baths | 1 Car Garage On Your Lot, On Time, Built Right! | HiLineHomes.com | 888-882-2232

Any use, modification or derivative works on floor plans without permission constitutes copyright infringement. Plan numbers indicate approximate square footage of living space, Renderings of elevations shown may reflect artist's interpretation and/or optional features, and may not represent the finished product. Builder reserves the right to change specifications and price without notice or obligation. WA # HILINH\*983BD, HILINH\*845D3, HILINHT841JA | OR CCB# 182300, 181069, 181652, 210297 | CA CCSLB# 1001720 | ID# RCE-50728. Revised 3/2023 | ©1996-2023 All Rights Reserved - HiLine Homes.

## Home Plan 1200L | 2 Bedrooms | 2 Baths | 1 Car Garage On Your Lot, On Time, Built Right! | HiLineHomes.com | 888-882-2232

Any use, modification or derivative works on floor plans without permission constitutes copyright infringement. Plan numbers indicate approximate square footage of living space, Renderings of elevations shown may reflect artist's interpretation and/or optional features, and may not represent the finished product. Builder reserves the right to change specifications and price without notice or obligation. WA # HILINH\*983BD, HILINH\*845D3, HILINHT841JA | OR CCB# 182300, 181069, 181652, 210297 | CA CCSLB# 1001720 | ID# RCE-50728. Revised 3/2023 | © 1996-2023 All Rights Reserved - HiLine Homes.