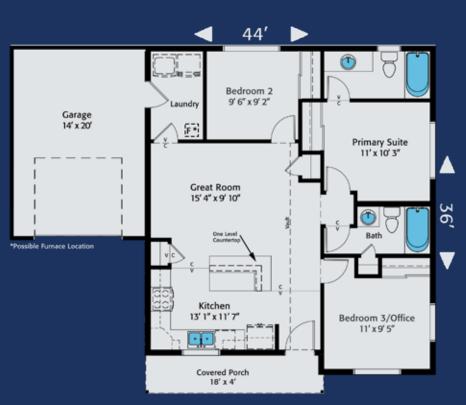

Home Plan 984R | 3 Bedrooms | 2 Baths On Your Lot, On Time, Built Right! | HiLineHomes.com | 888-882-2232

Any use, modification or derivative works on floor plans without permission constitutes copyright infringement. Plan numbers indicate approximate square footage of living space, Renderings of elevations shown may reflect artist's interpretation and/or optional features, and may not represent the finished product. Builder reserves the right to change specifications and price without notice or obligation.