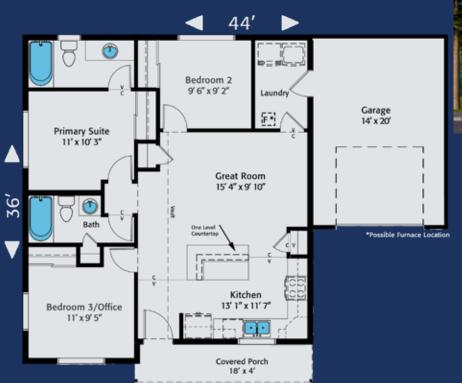

Home Plan 984R | 3 Bedrooms | 2 Baths On Your Lot, On Time, Built Right! | HiLineHomes.com | 888-882-2232

Any use, modification or derivative works on floor plans without permission constitutes copyright infringement. Plan numbers indicate approximate square footage of living space, Renderings of elevations shown may reflect artist's interpretation and/or optional features, and may not represent the finished product. Builder reserves the right to change specifications and price without notice or obligation.