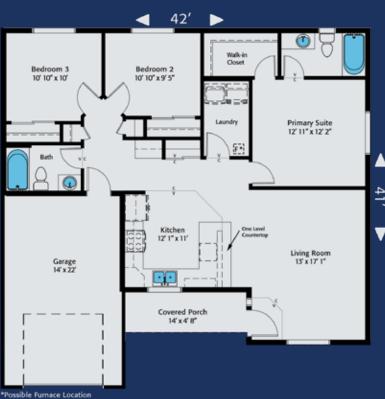

WA # HILINH\*983BD, HILINH\*845D3, HILINHT841JA | OR CCB# 182300, 181069, 181652, 210297 | CA CCSLB# 1001720 | ID# RCE-50728.

Revised 4/2024 | ©1996-2024 All Rights Reserved - HiLine Homes.

Home Plan 1196L | 3 Bedrooms | 2 Baths
On Your Lot, On Time, Built Right! | HiLineHomes.com | 888-882-2232