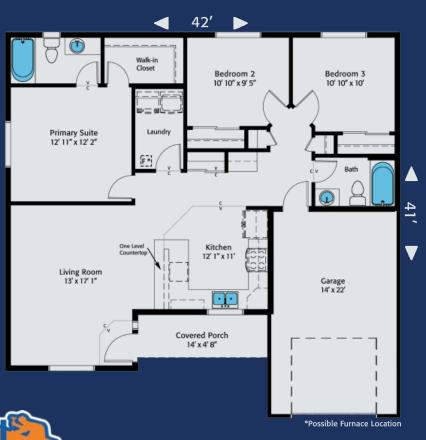

WA # HILINH\*983BD, HILINH\*845D3, HILINHT841JA | OR CCB# 182300, 181069, 181652, 210297 | CA CCSLB# 1001720 | ID# RCE-50728.

Revised 4/2024 | ©1996-2024 All Rights Reserved - HiLine Homes.

Home Plan 1196L | 3 Bedrooms | 2 Baths
On Your Lot, On Time, Built Right! | HiLineHomes.com | 888-882-2232